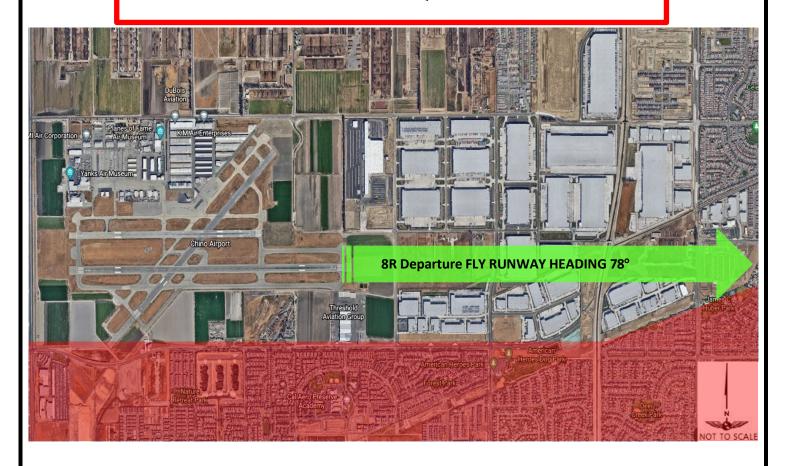

## CHINO, CALIFORNIA

**SOCAL DEPARTURE** 

135.4

**AIRPORT ELEVATION** 

650°

RECOMMENDED NOISE ABATEMENT DEPARTURE

Depart 8R, Fly Rwy Heading, 78°, No turns southbound prior to 1,000' AGL

## **VOLUNTARY PROCEDURE TO BE USED WHEN CONDITIONS PERMIT**

AVOID FLIGHTS OVER RED SHADED AREAS
WHEN TWR IS CLOSED
(21:00-7:00)

**Preferred Departure 8R** 

**Preferred Landing 26L** 

DEPART USING MANUFACTURER RECOMMENED NOISE ABATEMENT PROCEDURES

**PLEASE FLY QUIET** 