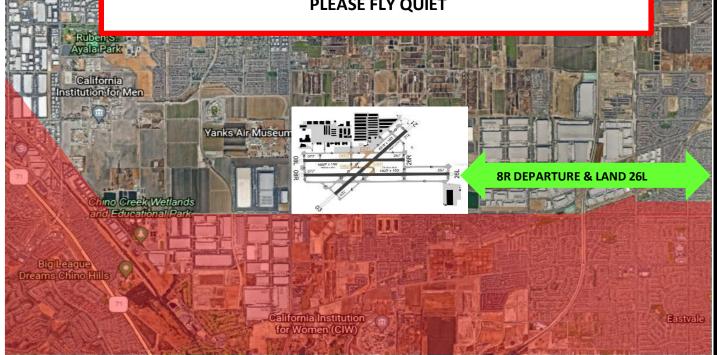

## CHINO, CALIFORNIA

**SOCAL DEPARTURE** 

135.4

**AIRPORT ELEVATION** 

650°

RECOMMENDED NOISE ABATEMENT DEPARTURE

Depart 8R, fly rwy heading, 78°, No turns southbound prior to 1,000' AGL

## **VOLUNTARY PROCEDURE TO BE USED WHEN CONDITIONS PERMIT**

**AVOID FLIGHTS OVER RED SHADED AREAS** WHEN TWR IS CLOSED (21:00-7:00)

**Preferred Departure 8R** 

**Preferred Landing 26L** 

**DEPART USING MANUFACTURER RECOMMENED NOISE ABATEMENT PROCEDURES** 

**PLEASE FLY QUIET** 